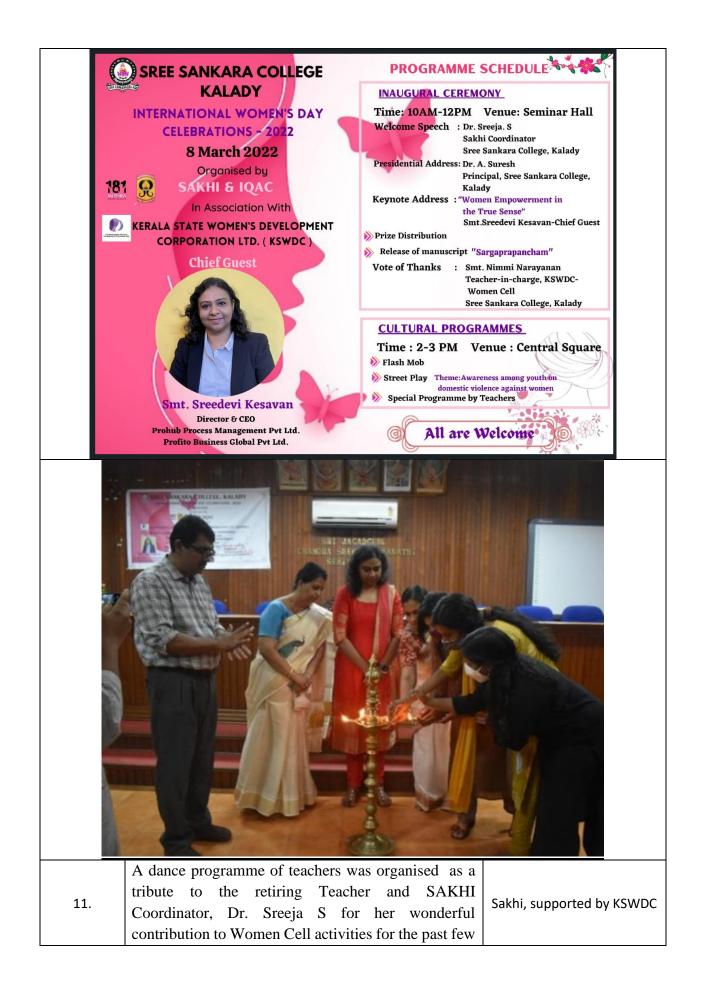

15.

92.9K subscribers International Menstrual Hygiene Day 2022 Celebrations of Kerala State Women's Development Corporation Ltd. (KSWDC) was conducted at Sree Sankara College, Kalady on 28.05.2022. Sri. (Adv.) K Anand, Managing Director, Sree Sankara College, Kalady was the Chief Guest of the programme. Smt. Bindu V C, Managing Director, KSWDC presented report as well as mentioned about various Women Sakhi, supported by Beneficiary schemes of KSWDC. Dr. Sreeja S, KSWDC, in SAKHI Coordinator presided over the function association with HLL 16. Management and Smt. Nimmi Narayanan, Teacher-in-charge, Academy KSWDC- Women Cell, Sree Sankara College, Kalady welcomed the gathering. There were enlightening sessions on Beneficiary Schemes of KSWDC and Menstrual Hygiene Management in particular. Menstrual Hygiene Management sessions were handled by Dr. Krishna S H, Deputy Project Manager and Public Health Specialist, HLL Management