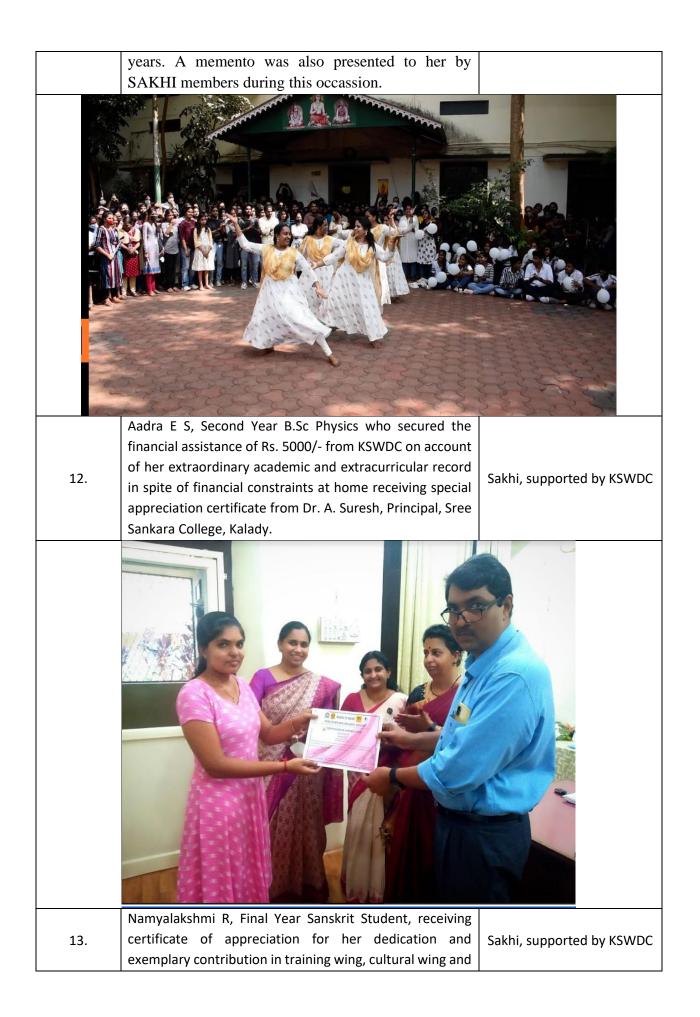

15.

92.9K subscribers International Menstrual Hygiene Day 2022 Celebrations of Kerala State Women's Development Corporation Ltd. (KSWDC) was conducted at Sree Sankara College, Kalady on 28.05.2022. Sri. (Adv.) K Anand, Managing Director, Sree Sankara College, Kalady was the Chief Guest of the programme. Smt. Bindu V C, Managing Director, KSWDC presented report as well as mentioned about various Women Sakhi, supported by Beneficiary schemes of KSWDC. Dr. Sreeja S, KSWDC, in SAKHI Coordinator presided over the function association with HLL 16. Management and Smt. Nimmi Narayanan, Teacher-in-charge, Academy KSWDC- Women Cell, Sree Sankara College, Kalady welcomed the gathering. There were enlightening sessions on Beneficiary Schemes of KSWDC and Menstrual Hygiene Management in particular. Menstrual Hygiene Management sessions were handled by Dr. Krishna S H, Deputy Project Manager and Public Health Specialist, HLL Management