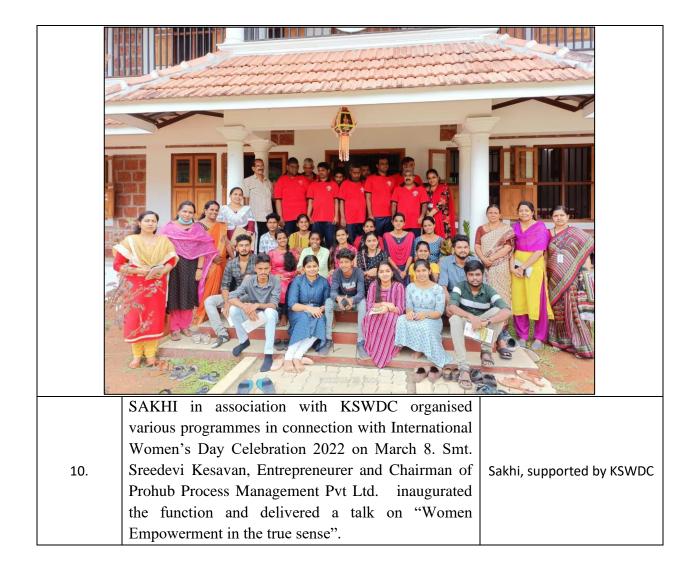

| NSS in collaboration<br>with <b>Taluk Legal</b><br><b>Services committee</b><br>Aluva |























victims.

Camera"- screened on 21/03/2022. This film emphasizes the Violence against Women and Children. This film focuses on the society's negative attitude and insulting behavior towards rape

Short Budget Malayalam Movie entitled "Woman with a movie

Dept. of B. Voc Broadcasting and Journalism

A Share

凸 126

57

https://youtu.be/oNMU9h0hOPw



ഐഎഫ്എഫ്കെയിൽ | Woman with a Movie Camera | IFFK

Subscribe

Deshabhimani

15.

92.9K subscribers International Menstrual Hygiene Day 2022 Celebrations of Kerala State Women's Development Corporation Ltd. (KSWDC) was conducted at Sree Sankara College, Kalady on 28.05.2022. Sri. (Adv.) K Anand, Managing Director, Sree Sankara College, Kalady was the Chief Guest of the programme. Smt. Bindu V C, Managing Director, KSWDC presented report a