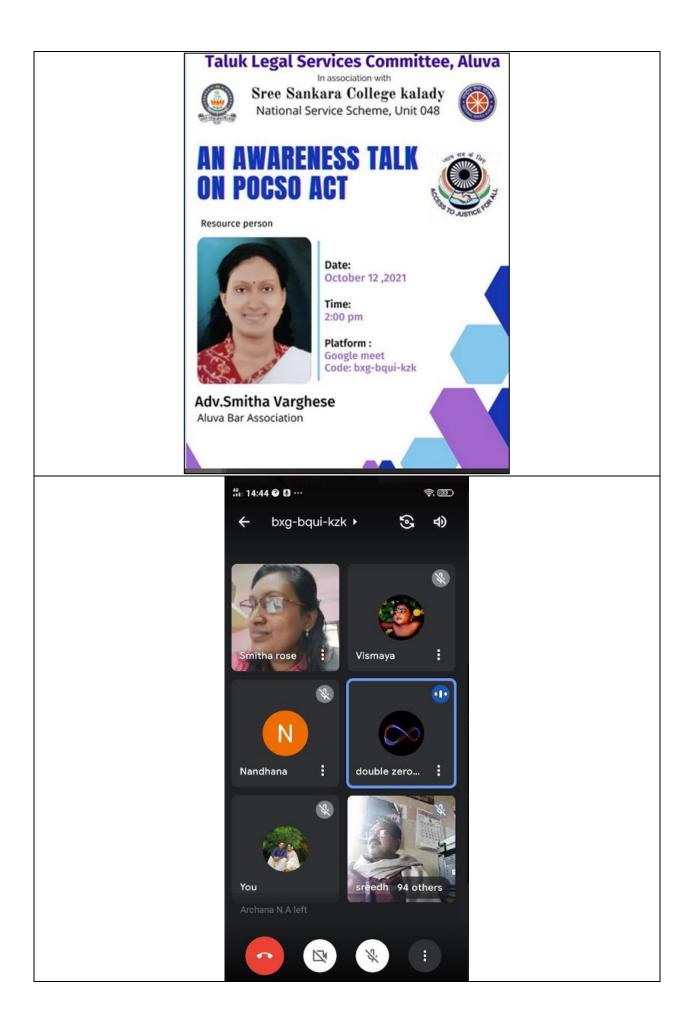

|                                                      | Image: Construction   Image: Construction |                                                                                       |
|------------------------------------------------------|-----------------------------------------------------------------------------------------------------------------------------------------------------------------------------------------------------------------------------------------------------------------------------------------------------------------------------------------------------------------------------------------------------------------------------------------------------------------------------------------------------------------------------------------------------------------------------------------------------------------------------------------------------------------------------------------------------------------------------------------------------------------------------------------------------------------------------------------------------------------------------------------------------------------------------------------------------------------------------------------------------------------------------------------------------------------------------------------------------------------------------------------------------------------|---------------------------------------------------------------------------------------|
|                                                      | Athul shaji 🖉 JA<br>JOSE PAUL ANTU 🎉                                                                                                                                                                                                                                                                                                                                                                                                                                                                                                                                                                                                                                                                                                                                                                                                                                                                                                                                                                                                                                                                                                                            |                                                                                       |
| 4.                                                   | Women equality day                                                                                                                                                                                                                                                                                                                                                                                                                                                                                                                                                                                                                                                                                                                                                                                                                                                                                                                                                                                                                                                                                                                                              | NSS                                                                                   |
| https://youtube.com/shorts/iQjJyYGPyoQ?feature=share |                                                                                                                                                                                                                                                                                                                                                                                                                                                                                                                                                                                                                                                                                                                                                                                                                                                                                                                                                                                                                                                                                                                                                                 |                                                                                       |
| 5.                                                   | Awareness talk on POCSO Act. by Adv. Smitha Varghese on 12/10/2021                                                                                                                                                                                                                                                                                                                                                                                                                                                                                                                                                                                                                                                                                                                                                                                                                                                                                                                                                                                                                                                                                              | NSS in collaboration<br>with <b>Taluk Legal</b><br><b>Services committee</b><br>Aluva |