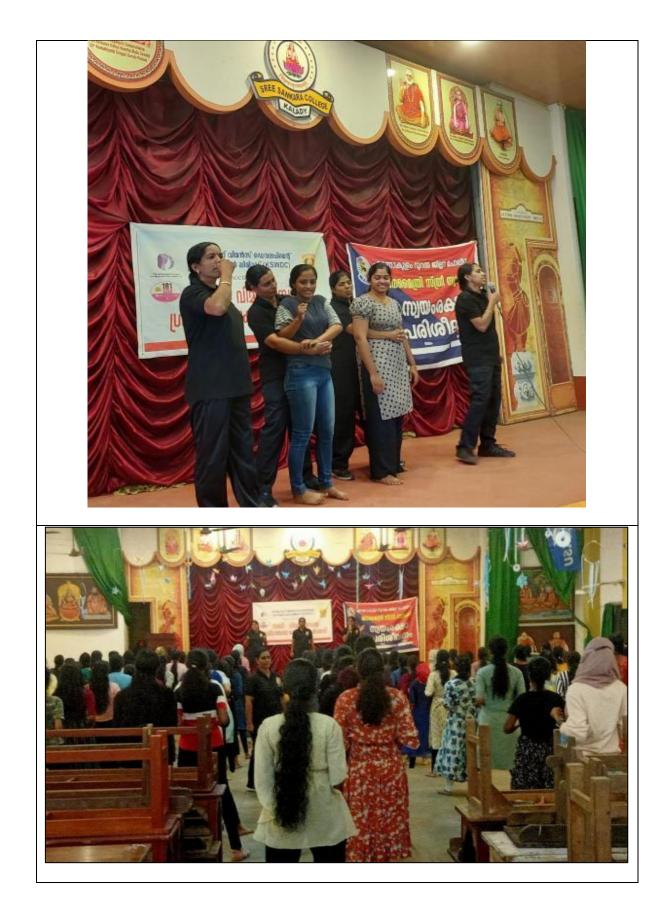

| 6. | Self Defense Classes for Girls as part of International | Sakili – Wolfieli Celi aliu NCC, |
|----|---------------------------------------------------------|----------------------------------|
|    |                                                         | in association with Appollo      |
|    | Women's day                                             |                                  |
|    |                                                         | Adlux Hospital, Angamaly         |