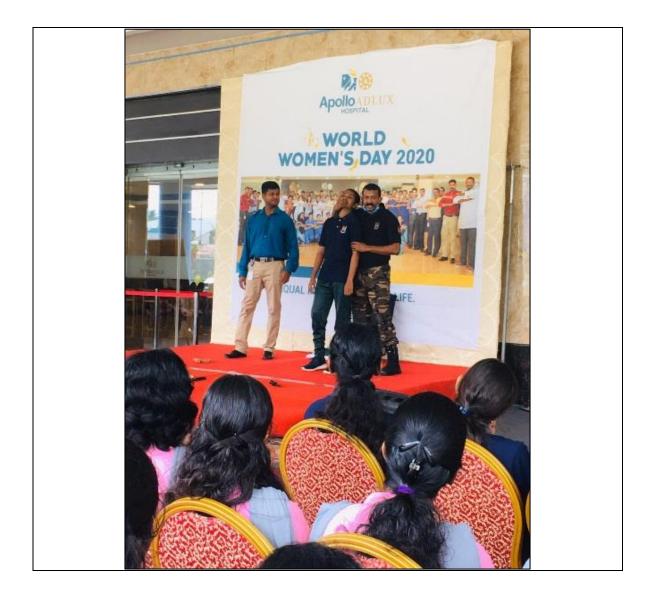

| 6. | Self Defense Classes for Girls as part of International | Sakili – Wolfieli Celi aliu NCC, |
|----|---------------------------------------------------------|----------------------------------|
|    |                                                         | in association with Appollo      |
|    | Women's day                                             |                                  |
|    |                                                         | Adlux Hospital, Angamaly         |