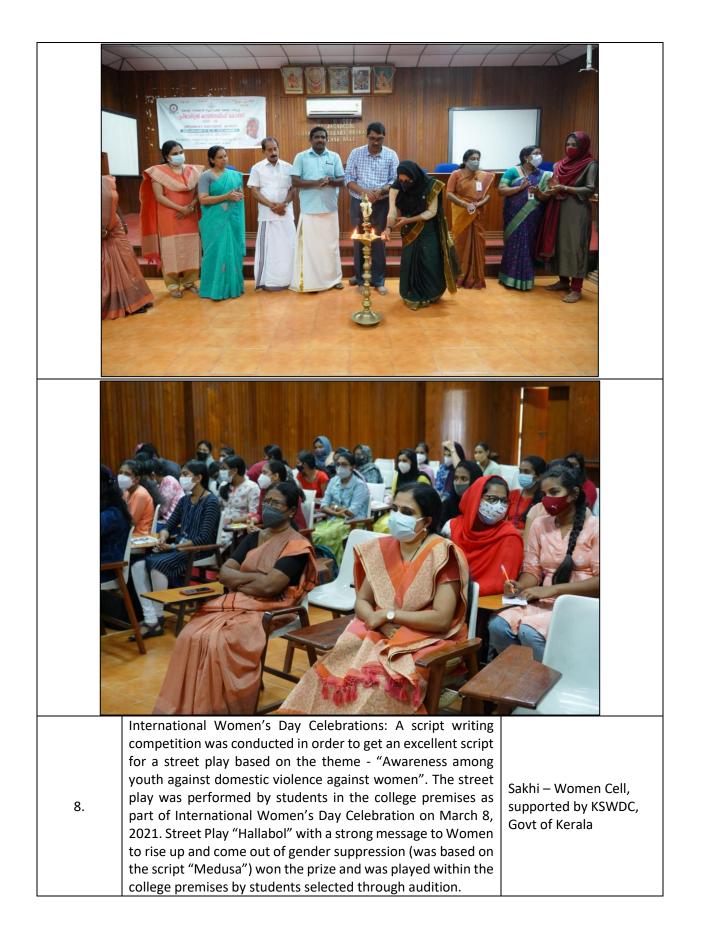

| NSS in collaboration<br>with <b>Taluk Legal</b><br><b>Services committee</b><br>Aluva |























victims.

Camera"- screened on 21/03/2022. This film emphasizes the Violence against Women and Children. This film focuses on the society's negative attitude and insulting behavior towards rape

Short Budget Malayalam Movie entitled "Woman with a movie

Dept. of B. Voc Broadcasting and Journalism

A Share

凸 126

57

https://youtu.be/oNMU9h0hOPw



ഐഎഫ്എഫ്കെയിൽ | Woman with a Movie Camera | IFFK

Subscribe

Deshabhimani

15.

92.9K subscribers International Menstrual Hygiene Day 2022 Celebrations of Kerala State Women's Development Corporation Ltd. (KSWDC) was conducted at Sree Sankara College, Kalady on 28.05.2022. Sri. (Adv.) K Anand, Managing Director, Sree Sankara College, Kalady was the Chief Guest of the programme. Smt. Bindu V C, Managing Director, KSWDC presented repo