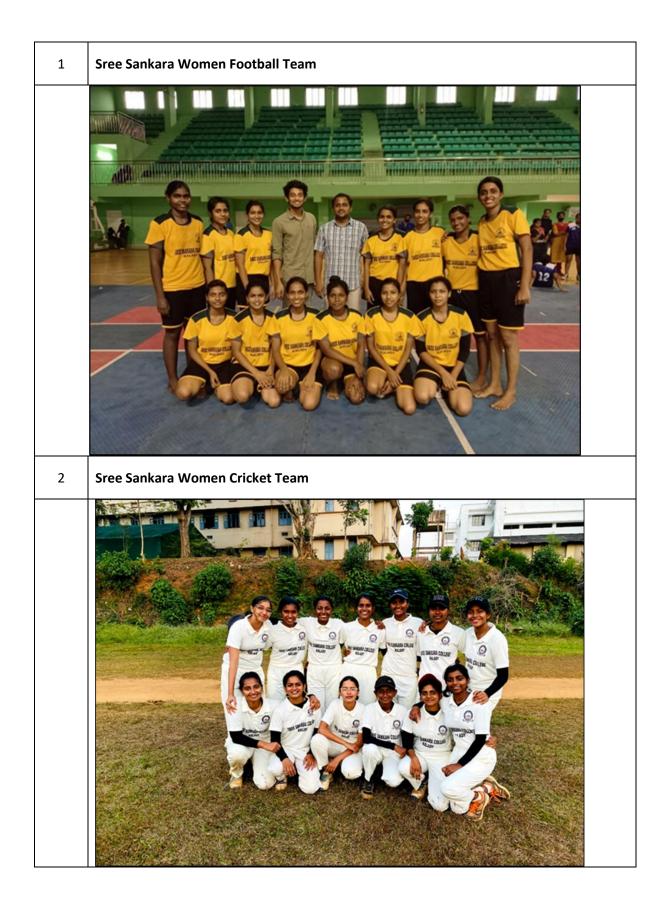

#### **Gender Sensitization Activities 2018-19**

| 4. | Women's wing for Kabaddy team, Cricket team,<br>Football team                                                                                                                                             | Physical Education<br>Department |
|----|-----------------------------------------------------------------------------------------------------------------------------------------------------------------------------------------------------------|----------------------------------|
|    | <complex-block></complex-block>                                                                                                                                                                           |                                  |
| 5. | An Essay competition and Elocution competition<br>was conducted on 12.03.2019<br>Topic of Essay competition: Role of Women in<br>improvement of society.<br>Topic of Elocution competition: Women and Art | Sakhi – Women Cell               |
|    |                                                                                                                                                                                                           |                                  |