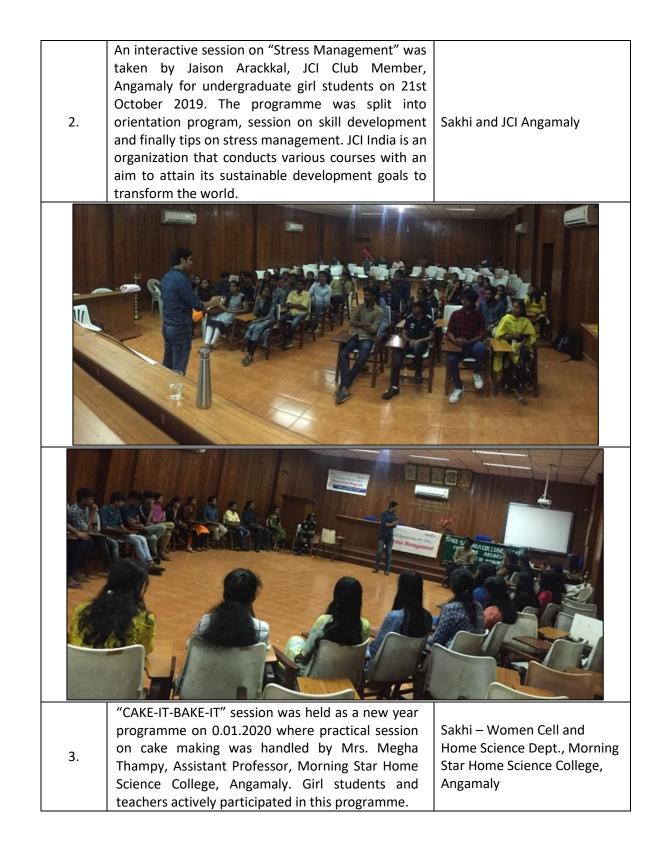

#### **Gender Sensitization Activities 2018-19**

| 4. | Women's wing for Kabaddy team, Cricket team,<br>Football team                                                                                                                                             | Physical Education<br>Department |
|----|-----------------------------------------------------------------------------------------------------------------------------------------------------------------------------------------------------------|----------------------------------|
|    | <complex-block></complex-block>                                                                                                                                                                           |                                  |
| 5. | An Essay competition and Elocution competition<br>was conducted on 12.03.2019<br>Topic of Essay competition: Role of Women in<br>improvement of society.<br>Topic of Elocution competition: Women and Art | Sakhi – Women Cell               |
|    |                                                                                                                                                                                                           |                                  |

## Gender Sensitization Activities 2019-20

| SI. No. | Activity                                                                                                                                                                                                                                     | Organised by       |
|---------|----------------------------------------------------------------------------------------------------------------------------------------------------------------------------------------------------------------------------------------------|--------------------|
| 1.      | Health and hygiene classes were conducted for<br>undergraduate girl students of all disciplines by<br>Rema Madam (Former PTA Member and<br>Government Nurse by Profession) during Friday<br>afternoon session during 12.7.2019 to 20.8.2019. | Sakhi – Women Cell |
|         |                                                                                                                                                                                                                                              |                    |
|         |                                                                                                                                                                                                                                              |                    |