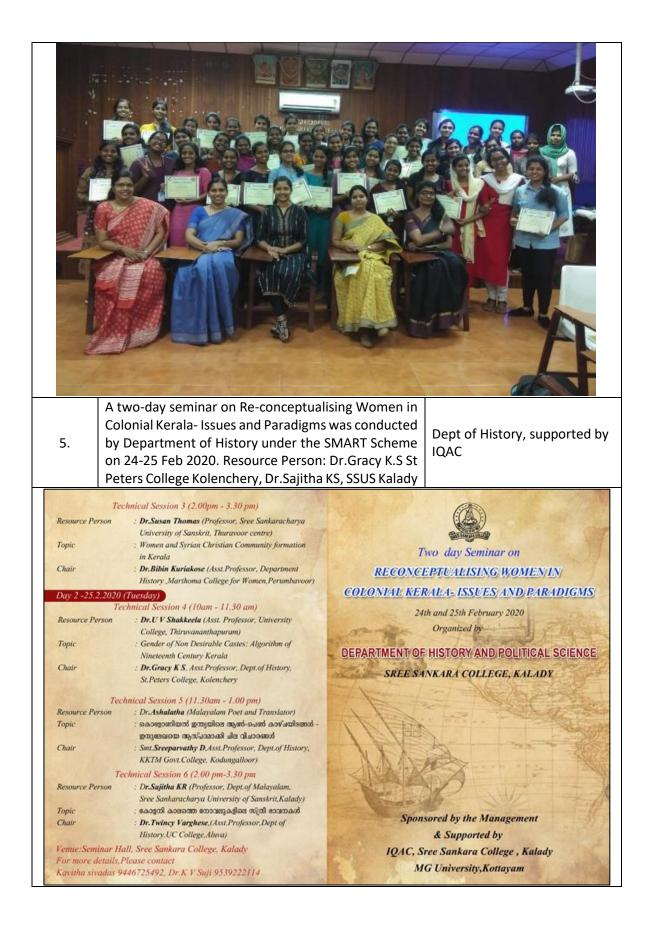

|                                                                                                                                             | Programme Schedule<br>24th February 2020(Monday)                                                                                |
|---------------------------------------------------------------------------------------------------------------------------------------------|---------------------------------------------------------------------------------------------------------------------------------|
|                                                                                                                                             | Registration :9.00am-9.30am                                                                                                     |
| We, the Department of History and Political Science cordially                                                                               | Prayer         Integral of Session (7,50-10,000m)           Welcome speech         : Dr.K V Suji(HoD,Department of History,     |
| Invite you for a two day seminar on Reconceptualising<br>Women in Colonial Kerala: Issues and Paradigms                                     | Sree Sankara College,Kalady<br>Presidential Address : Dr.A Suresh(Principal, Sree Sankara College,Kala                          |
| The seminar endeavour to bring the multiple and changing                                                                                    | Inaugural Address : Shri. K Anand (Managing Director, Sree Sankara (<br>Kalady)                                                 |
| expression of women within colonial discourses. The interface                                                                               | Felicitations : Prof.C P Jaisankar (C O O,Adisankara Group<br>Institutions)                                                     |
| between colonial perception and gender representation<br>in Kerala is being highlighted. The debates made by colonial and                   | <b>Dr. Preethy Nair</b> (Co ordinator,1QAC,<br>Sree Sankara College,Kalady)                                                     |
| anti-colonial discourse in redefining and recreating the identity                                                                           | Vote of Thanks : Smt.Kavitha Sivadas(Co ordinator)<br>Technical Session -1 (10.00am-11.30am)                                    |
| of women and its impact on Kerala Society needs to be explored.<br>It also focuses on the role of caste, community, literature and the      | Resource Person : Dr.Sheeba K M ( Professor, Sree Sankaracharya,<br>University of Sanskrit, Kalady)                             |
| so called Kerala Renaissance in Conceptualising 'Malayali Women'                                                                            | Topic : Bodies for the Nation: Anti - Colonial Discourse at<br>the Making of Indian Womanhood                                   |
| We expect your participation and support for the success of the same.                                                                       | Chair : Dr.Anjana Sankar,(Associate professor, Dept.of<br>English,Sree Sankara college,Kalady)                                  |
|                                                                                                                                             | Technical Session -2 (11.30am-1.00pm)                                                                                           |
| Kavitha Sivadas     Dr.K.V Suji       Coordinator     Sreeja G & Rahul M S     Convenor/HoD       Joint Coordinators     Joint Coordinators | Resource Person : Dr.P S Manojkumar (Asst.Professor, Department<br>History, C Achuthamenon Memorial Govt.College,<br>Thrissur)) |
|                                                                                                                                             | Topic : Conceptualising Malayali Hindu patriarchy: Jati o<br>Gender                                                             |
|                                                                                                                                             | Chair : Smt.Saritha Sivadas,(Asst.Professor.Dept.of Histor<br>C Achuthamenon Memorial Govt.College,Thrissur)<br>Lunch Break     |