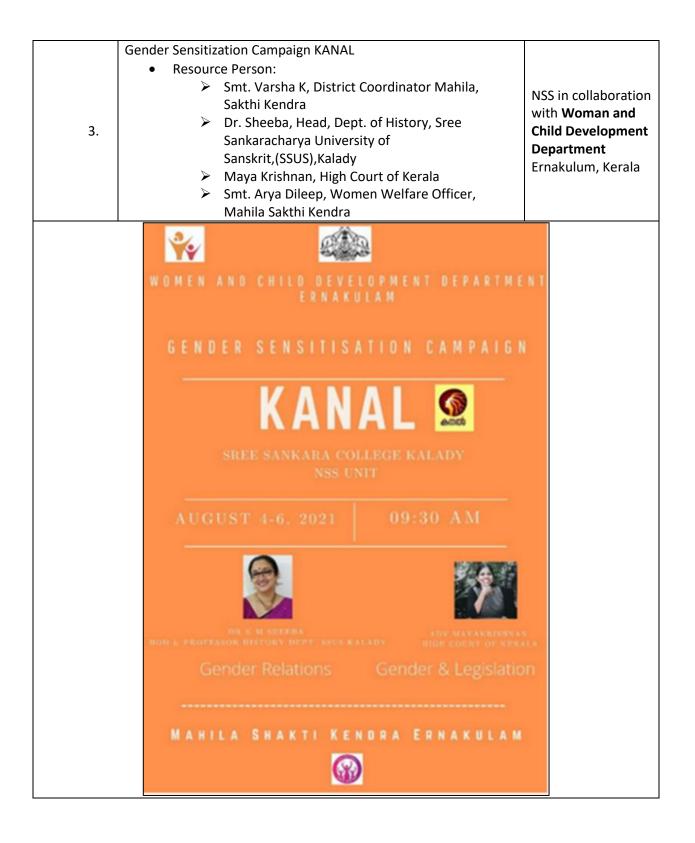

#### **Gender Sensitization Activities 2018-19**

| 4. | Women's wing for Kabaddy team, Cricket team,<br>Football team                                                                                                                                             | Physical Education<br>Department |
|----|-----------------------------------------------------------------------------------------------------------------------------------------------------------------------------------------------------------|----------------------------------|
|    | <complex-block></complex-block>                                                                                                                                                                           |                                  |
| 5. | An Essay competition and Elocution competition<br>was conducted on 12.03.2019<br>Topic of Essay competition: Role of Women in<br>improvement of society.<br>Topic of Elocution competition: Women and Art | Sakhi – Women Cell               |
|    |                                                                                                                                                                                                           |                                  |