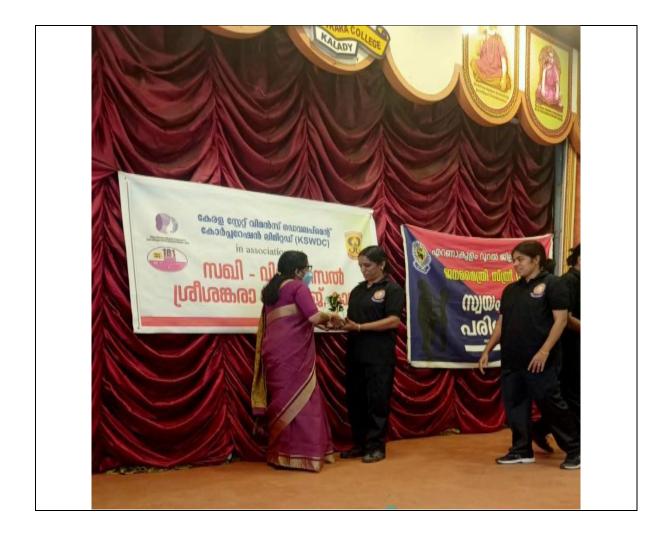

| 6. | Self Defense Classes for Girls as part of International | Sakili – Wolfieli Celi aliu NCC, |
|----|---------------------------------------------------------|----------------------------------|
|    |                                                         | in association with Appollo      |
|    | Women's day                                             |                                  |
|    |                                                         | Adlux Hospital, Angamaly         |