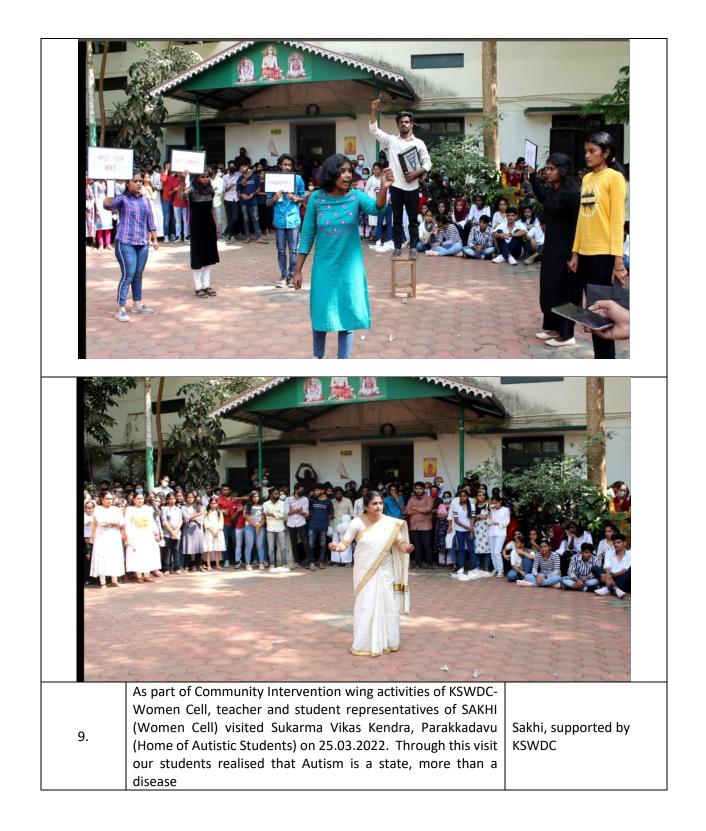

| NSS in collaboration<br>with <b>Taluk Legal</b><br><b>Services committee</b><br>Aluva |























victims.

Camera"- screened on 21/03/2022. This film emphasizes the Violence against Women and Children. This film focuses on the society's negative attitude and insulting behavior towards rape

Short Budget Malayalam Movie entitled "Woman with a movie

Dept. of B. Voc Broadcasting and Journalism

A Share

凸 126

57

https://youtu.be/oNMU9h0hOPw



ഐഎഫ്എഫ്കെയിൽ | Woman with a Movie Camera | IFFK

Subscribe

Deshabhimani

15.

92.9K subscribers International Menstrual Hygiene Day 2022 Celebrations of Kerala State Women's Development Corporation Ltd. (KSWDC) was conducted at Sree Sankara College, Kalady on 28.05.2022. Sri. (Adv.) K Anand, Managing Director, Sree Sankara College, Kalady was the Chief Guest of the programme. Smt. Bindu V C, Managing Director, KSWDC presented report