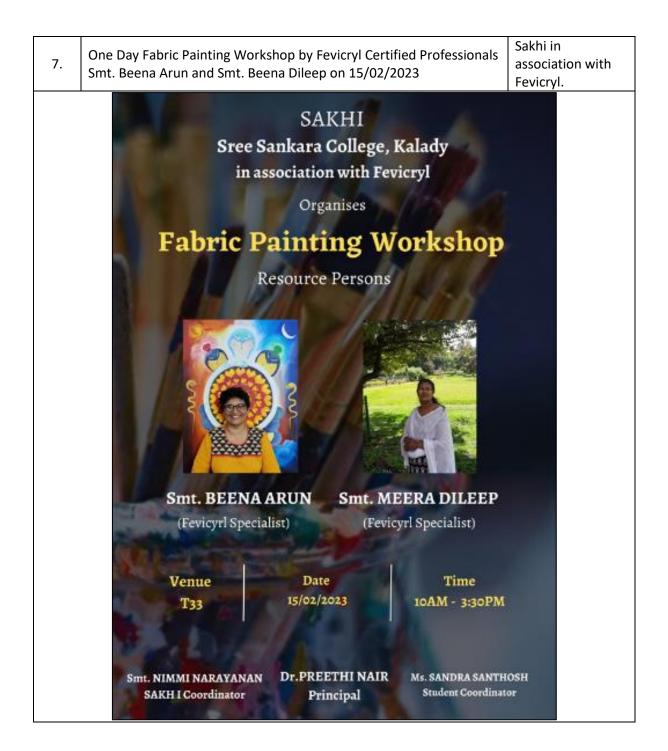

## Gender Sensitization Activities 2022-23

| 2. | New Toilet Complex for Girls                                                                                                                                                                                                                                                                                                                                                                                                                                                                                                                                                                                                                                                           |                                      |
|----|----------------------------------------------------------------------------------------------------------------------------------------------------------------------------------------------------------------------------------------------------------------------------------------------------------------------------------------------------------------------------------------------------------------------------------------------------------------------------------------------------------------------------------------------------------------------------------------------------------------------------------------------------------------------------------------|--------------------------------------|
|    |                                                                                                                                                                                                                                                                                                                                                                                                                                                                                                                                                                                                                                                                                        |                                      |
| 3. | Gender Sensitization Talks: SAKHI, Sree Sankara College, Kalady<br>organised Seminar on Gender Equality on 27.07.2022 at Chandra<br>Shekhara Bharathi Seminar Hall, SSC, Kalady. Adam Harry, First Indian<br>Transgender Pilot was the Chief Guest of the day. He talked on the<br>topic "Queering Identities". Around 100 Students and Teachers<br>attended the seminar. Menstrual Hygiene Management class was<br>conducted by Dr. Amrutha B, Public Health Specialist, HLL<br>Management Academy. Around 45 ordered menstrual cups were<br>distributed to Students and Teachers. She also explained in detail the<br>method and precautions to be taken while using menstrual cups. | Sakhi and Gender<br>Sensitivity Cell |