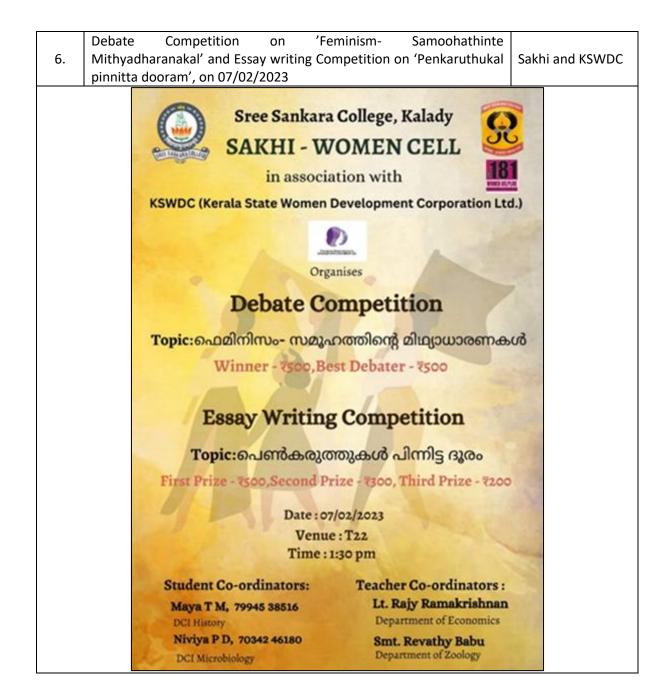

| 6. | Self Defense Classes for Girls as part of International | Sakili – Wolfieli Celi aliu NCC, |
|----|---------------------------------------------------------|----------------------------------|
|    |                                                         | in association with Appollo      |
|    | Women's day                                             |                                  |
|    |                                                         | Adlux Hospital, Angamaly         |