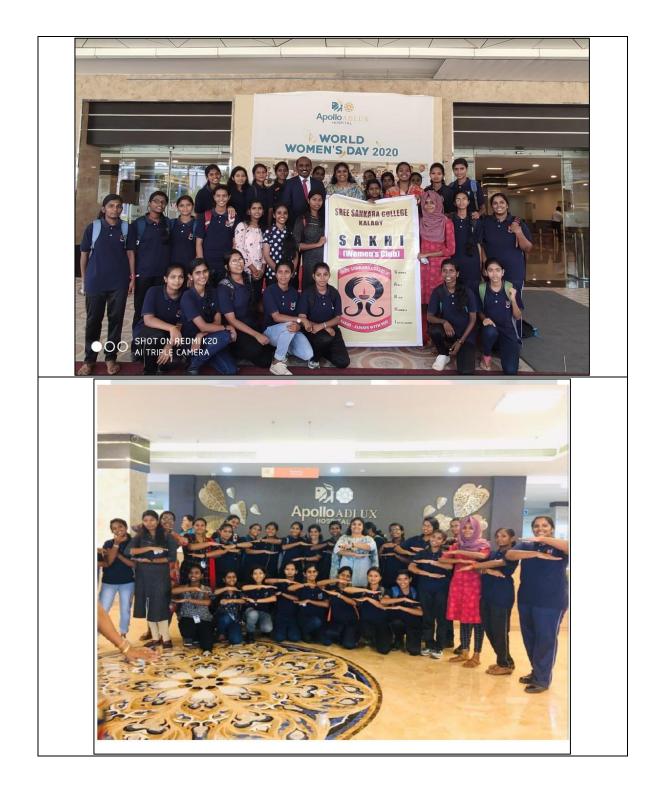

| 6. | Self Defense Classes for Girls as part of International | Sakili – Wolfieli Celi aliu NCC, |
|----|---------------------------------------------------------|----------------------------------|
|    |                                                         | in association with Appollo      |
|    | Women's day                                             |                                  |
|    |                                                         | Adlux Hospital, Angamaly         |