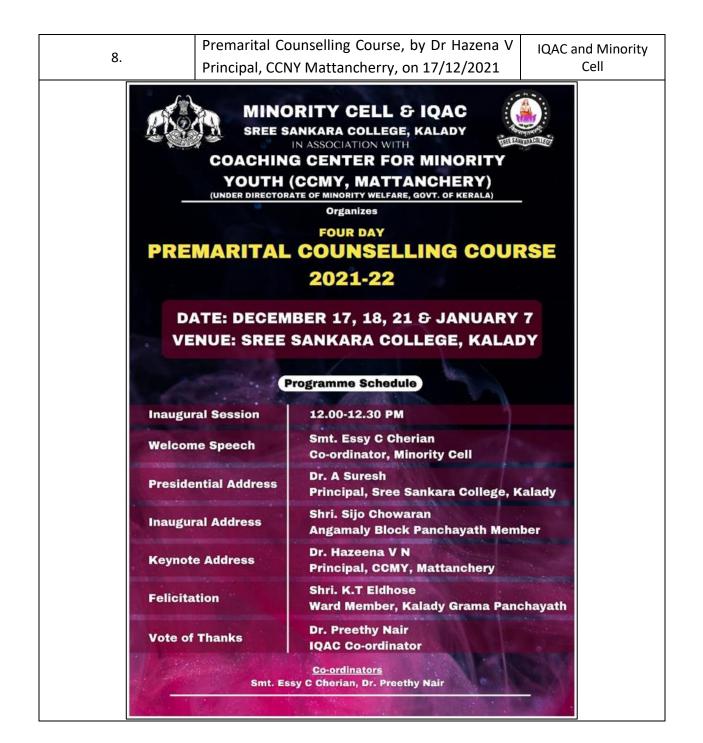

## Gender Sensitization Activities 2020-21

| SI. No. | Activity                                                                                                                                                                                                                                                                                                                                                                                                                                                                                                                                                                                                                                                                                                                                       | Organised by                                                                                                                            |
|---------|------------------------------------------------------------------------------------------------------------------------------------------------------------------------------------------------------------------------------------------------------------------------------------------------------------------------------------------------------------------------------------------------------------------------------------------------------------------------------------------------------------------------------------------------------------------------------------------------------------------------------------------------------------------------------------------------------------------------------------------------|-----------------------------------------------------------------------------------------------------------------------------------------|
| 3.      | SAKHI and IQAC, in association with <b>Kerala Women's Commission</b> organised a two-day webinar on the topic <b>"Contemporary Women</b><br><b>Society and Laws</b> " on 3 <sup>rd</sup> and 4 <sup>th</sup> November 2020. Smt. M.C. Josephine, Chairperson of Kerala Women Commission inaugurated the webinar and delivered the inaugural address. Smt. Shiji Shivaji, Advocate talked about <b>Women Empowerment laws</b> which gave a good insight into the topic to our participants especially girl students. Smt. Unnimol K.K, Counsellor, Snehita Gender help Desk, Kottayam handled a session on <b>Premarriage Counselling</b> on the second day of the webinar. About 150 participants including boys attended the two-day webinar. | Sakhi – Women<br>Cell, in association<br>with Snehita –<br>Gender Help Desk,<br>Kottayam,<br>supported by<br>Kerala Women<br>Commission |