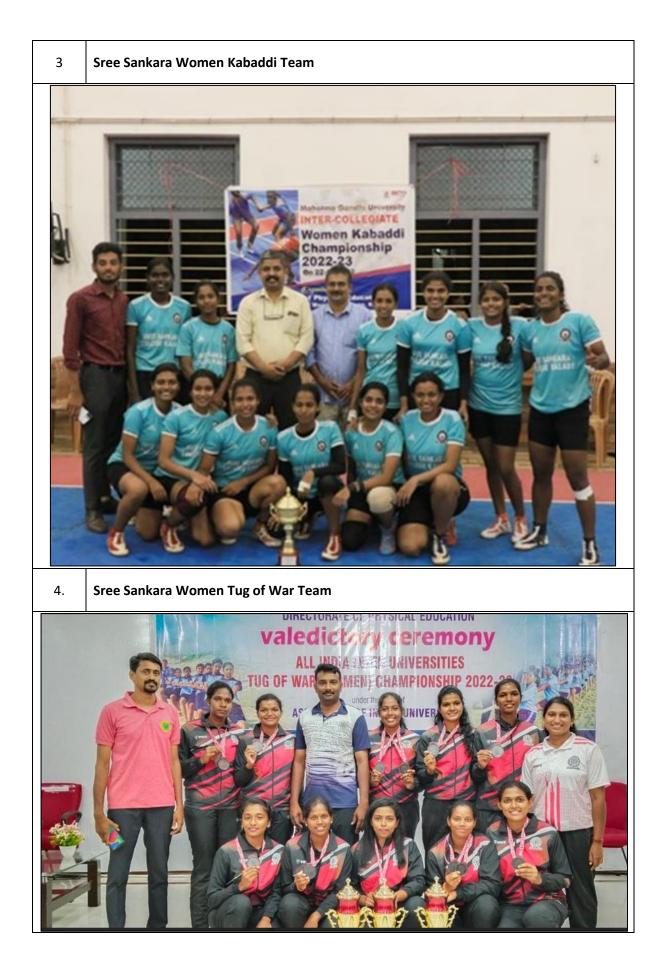

#### **Gender Sensitization Activities 2018-19**

| 4. | Women's wing for Kabaddy team, Cricket team,<br>Football team                                                                                                                                             | Physical Education<br>Department |
|----|-----------------------------------------------------------------------------------------------------------------------------------------------------------------------------------------------------------|----------------------------------|
|    | <complex-block></complex-block>                                                                                                                                                                           |                                  |
| 5. | An Essay competition and Elocution competition<br>was conducted on 12.03.2019<br>Topic of Essay competition: Role of Women in<br>improvement of society.<br>Topic of Elocution competition: Women and Art | Sakhi – Women Cell               |
|    |                                                                                                                                                                                                           |                                  |