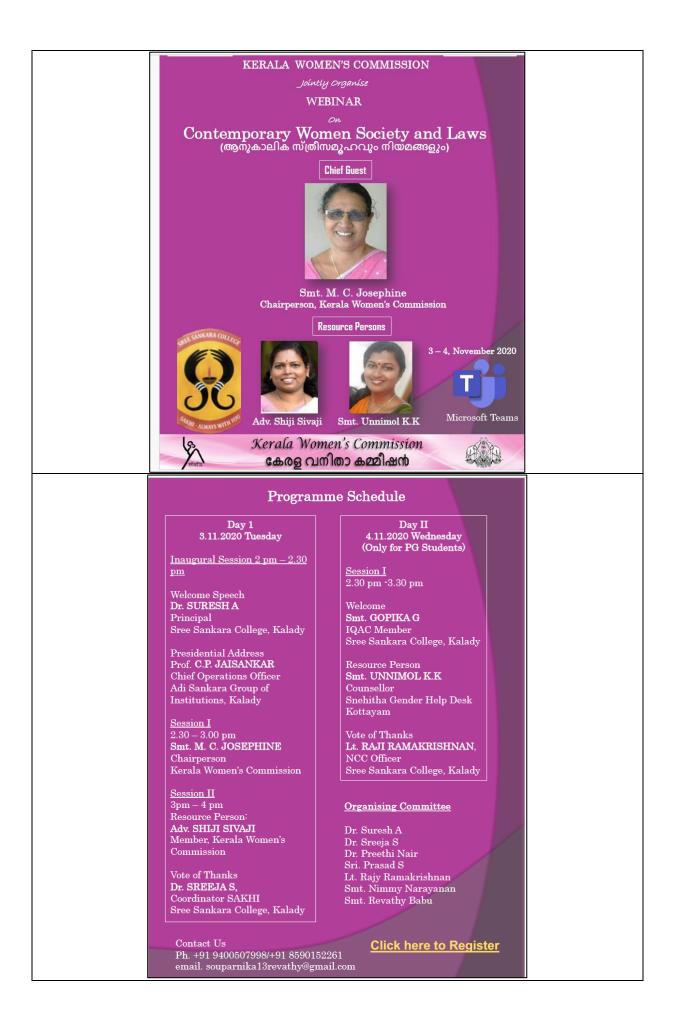

## Gender Sensitization Activities 2020-21

| SI. No. | Activity                                                                                                                                                                                                                                                                                                                                                                                                                                                                                                                                                                                                                                                                                                                                       | Organised by                                                                                                                            |
|---------|------------------------------------------------------------------------------------------------------------------------------------------------------------------------------------------------------------------------------------------------------------------------------------------------------------------------------------------------------------------------------------------------------------------------------------------------------------------------------------------------------------------------------------------------------------------------------------------------------------------------------------------------------------------------------------------------------------------------------------------------|-----------------------------------------------------------------------------------------------------------------------------------------|
| 3.      | SAKHI and IQAC, in association with <b>Kerala Women's Commission</b> organised a two-day webinar on the topic <b>"Contemporary Women</b><br><b>Society and Laws</b> " on 3 <sup>rd</sup> and 4 <sup>th</sup> November 2020. Smt. M.C. Josephine, Chairperson of Kerala Women Commission inaugurated the webinar and delivered the inaugural address. Smt. Shiji Shivaji, Advocate talked about <b>Women Empowerment laws</b> which gave a good insight into the topic to our participants especially girl students. Smt. Unnimol K.K, Counsellor, Snehita Gender help Desk, Kottayam handled a session on <b>Premarriage Counselling</b> on the second day of the webinar. About 150 participants including boys attended the two-day webinar. | Sakhi – Women<br>Cell, in association<br>with Snehita –<br>Gender Help Desk,<br>Kottayam,<br>supported by<br>Kerala Women<br>Commission |