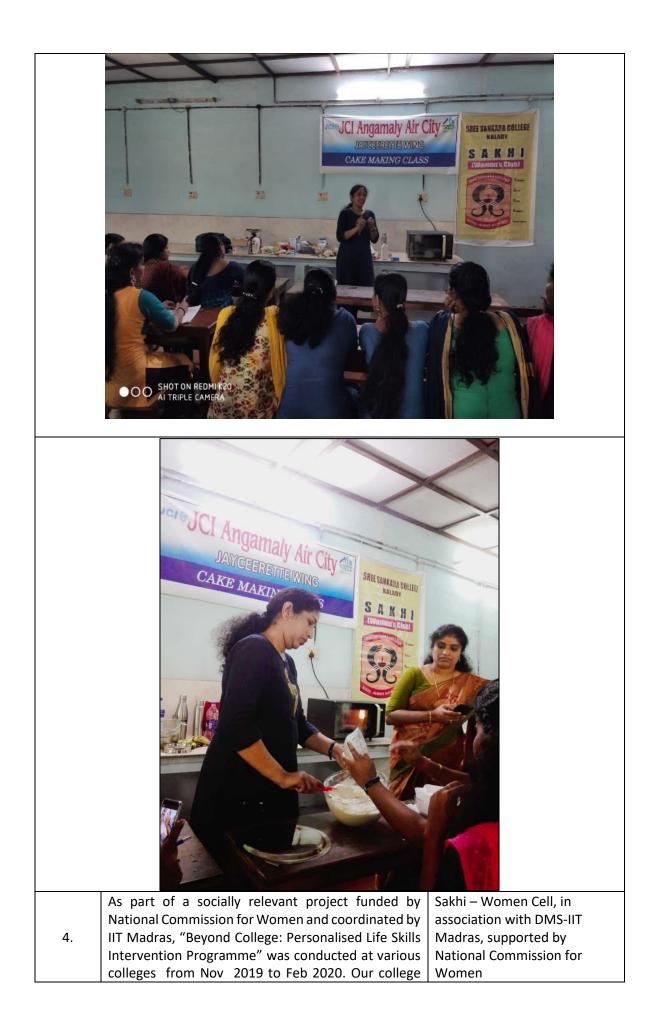

## Gender Sensitization Activities 2019-20

| SI. No. | Activity                                                                                                                                                                                                                                     | Organised by       |
|---------|----------------------------------------------------------------------------------------------------------------------------------------------------------------------------------------------------------------------------------------------|--------------------|
| 1.      | Health and hygiene classes were conducted for<br>undergraduate girl students of all disciplines by<br>Rema Madam (Former PTA Member and<br>Government Nurse by Profession) during Friday<br>afternoon session during 12.7.2019 to 20.8.2019. | Sakhi – Women Cell |
|         |                                                                                                                                                                                                                                              |                    |
|         |                                                                                                                                                                                                                                              |                    |

|                                                                                                                                             | Programme Schedule<br>24th February 2020(Monday)                                                                                |
|---------------------------------------------------------------------------------------------------------------------------------------------|---------------------------------------------------------------------------------------------------------------------------------|
|                                                                                                                                             | Registration :9.00am-9.30am                                                                                                     |
| We, the Department of History and Political Science cordially                                                                               | Prayer         Integral of Session (7,50-10,000m)           Welcome speech         : Dr.K V Suji(HoD,Department of History,     |
| Invite you for a two day seminar on Reconceptualising<br>Women in Colonial Kerala: Issues and Paradigms                                     | Sree Sankara College,Kalady<br>Presidential Address : Dr.A Suresh(Principal, Sree Sankara College,Kala                          |
| The seminar endeavour to bring the multiple and changing                                                                                    | Inaugural Address : Shri. K Anand (Managing Director, Sree Sankara (<br>Kalady)                                                 |
| expression of women within colonial discourses. The interface                                                                               | Felicitations : Prof.C P Jaisankar (C O O,Adisankara Group<br>Institutions)                                                     |
| between colonial perception and gender representation<br>in Kerala is being highlighted. The debates made by colonial and                   | <b>Dr. Preethy Nair</b> (Co ordinator,1QAC,<br>Sree Sankara College,Kalady)                                                     |
| anti-colonial discourse in redefining and recreating the identity                                                                           | Vote of Thanks : Smt.Kavitha Sivadas(Co ordinator)<br>Technical Session -1 (10.00am-11.30am)                                    |
| of women and its impact on Kerala Society needs to be explored.<br>It also focuses on the role of caste, community, literature and the      | Resource Person : Dr.Sheeba K M ( Professor, Sree Sankaracharya,<br>University of Sanskrit, Kalady)                             |
| so called Kerala Renaissance in Conceptualising 'Malayali Women'                                                                            | Topic : Bodies for the Nation: Anti - Colonial Discourse at<br>the Making of Indian Womanhood                                   |
| We expect your participation and support for the success of the same.                                                                       | Chair : Dr.Anjana Sankar,(Associate professor, Dept.of<br>English,Sree Sankara college,Kalady)                                  |
|                                                                                                                                             | Technical Session -2 (11.30am-1.00pm)                                                                                           |
| Kavitha Sivadas     Dr.K.V Suji       Coordinator     Sreeja G & Rahul M S     Convenor/HoD       Joint Coordinators     Joint Coordinators | Resource Person : Dr.P S Manojkumar (Asst.Professor, Department<br>History, C Achuthamenon Memorial Govt.College,<br>Thrissur)) |
|                                                                                                                                             | Topic : Conceptualising Malayali Hindu patriarchy: Jati o<br>Gender                                                             |
|                                                                                                                                             | Chair : Smt.Saritha Sivadas,(Asst.Professor.Dept.of Histor<br>C Achuthamenon Memorial Govt.College,Thrissur)<br>Lunch Break     |

| 6. | Self Defense Classes for Girls as part of International | Sakili – Wolfieli Celi aliu NCC, |
|----|---------------------------------------------------------|----------------------------------|
|    |                                                         | in association with Appollo      |
|    | Women's day                                             |                                  |
|    |                                                         | Adlux Hospital, Angamaly         |