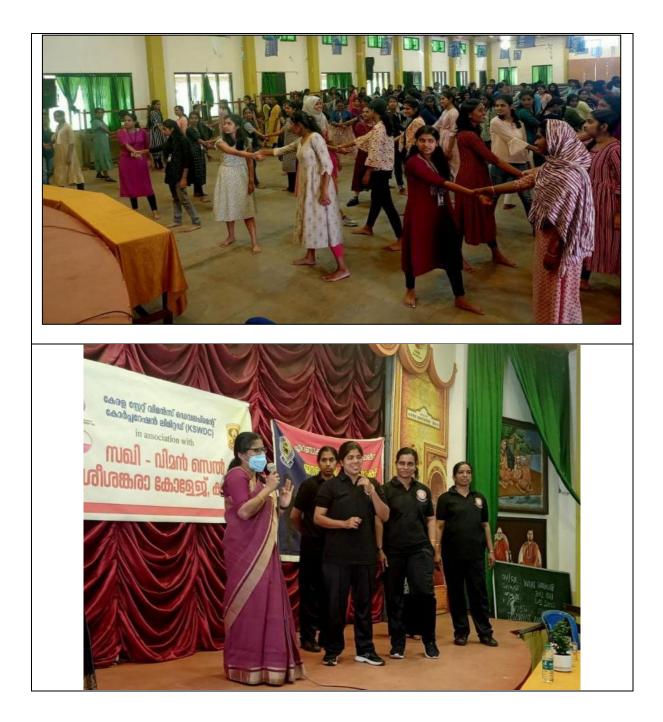

| 6. | Self Defense Classes for Girls as part of International | Sakili – Wolfieli Celi aliu NCC, |
|----|---------------------------------------------------------|----------------------------------|
|    |                                                         | in association with Appollo      |
|    | Women's day                                             |                                  |
|    |                                                         | Adlux Hospital, Angamaly         |