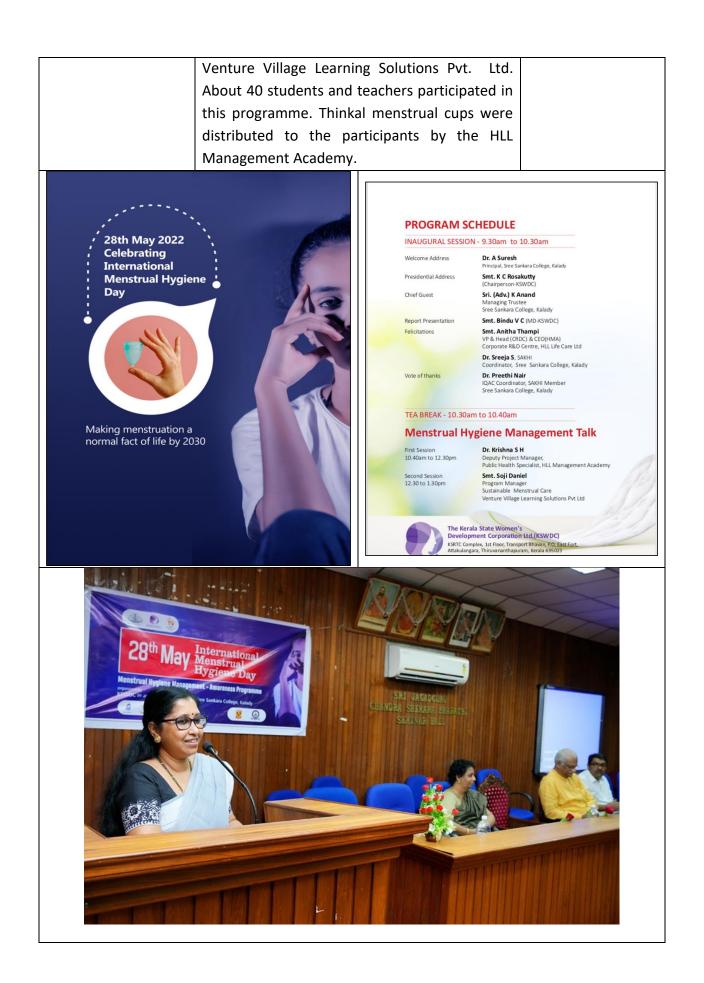

15.

92.9K subscribers International Menstrual Hygiene Day 2022 Celebrations of Kerala State Women's Development Corporation Ltd. (KSWDC) was conducted at Sree Sankara College, Kalady on 28.05.2022. Sri. (Adv.) K Anand, Managing Director, Sree Sankara College, Kalady was the Chief Guest of the programme. Smt. Bindu V C, Managing Director, KSWDC presented report as well as mentioned about various Women Sakhi, supported by Beneficiary schemes of KSWDC. Dr. Sreeja S, KSWDC, in SAKHI Coordinator presided over the function association with HLL 16. Management and Smt. Nimmi Narayanan, Teacher-in-charge, Academy KSWDC- Women Cell, Sree Sankara College, Kalady welcomed the gathering. There were enlightening sessions on Beneficiary Schemes of KSWDC and Menstrual Hygiene Management in particular. Menstrual Hygiene Management sessions were handled by Dr. Krishna S H, Deputy Project Manager and Public Health Specialist, HLL Management

Academy and Smt. Soji Daniel, Project Manager,