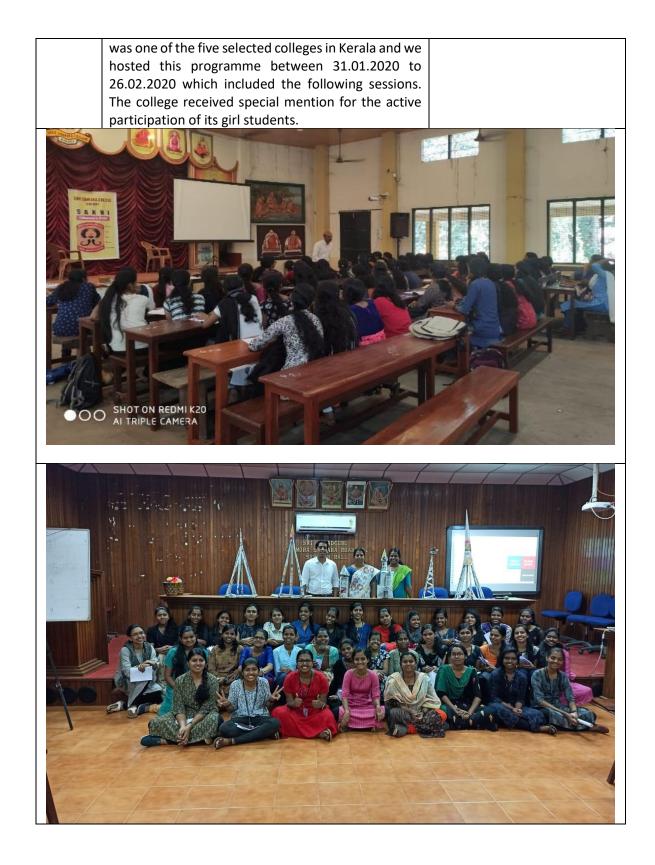

| 6. | Self Defense Classes for Girls as part of International | Sakili – Wolfieli Celi aliu NCC, |
|----|---------------------------------------------------------|----------------------------------|
|    |                                                         | in association with Appollo      |
|    | Women's day                                             |                                  |
|    |                                                         | Adlux Hospital, Angamaly         |

## Gender Sensitization Activities 2020-21

| SI. No. | Activity                                                                                                                                                                                                                                                                                                                                                                                                                                                                                                                                                                                                                                                                                                                                       | Organised by                                                                                                                            |
|---------|------------------------------------------------------------------------------------------------------------------------------------------------------------------------------------------------------------------------------------------------------------------------------------------------------------------------------------------------------------------------------------------------------------------------------------------------------------------------------------------------------------------------------------------------------------------------------------------------------------------------------------------------------------------------------------------------------------------------------------------------|-----------------------------------------------------------------------------------------------------------------------------------------|
| 3.      | SAKHI and IQAC, in association with <b>Kerala Women's Commission</b> organised a two-day webinar on the topic <b>"Contemporary Women</b><br><b>Society and Laws</b> " on 3 <sup>rd</sup> and 4 <sup>th</sup> November 2020. Smt. M.C. Josephine, Chairperson of Kerala Women Commission inaugurated the webinar and delivered the inaugural address. Smt. Shiji Shivaji, Advocate talked about <b>Women Empowerment laws</b> which gave a good insight into the topic to our participants especially girl students. Smt. Unnimol K.K, Counsellor, Snehita Gender help Desk, Kottayam handled a session on <b>Premarriage Counselling</b> on the second day of the webinar. About 150 participants including boys attended the two-day webinar. | Sakhi – Women<br>Cell, in association<br>with Snehita –<br>Gender Help Desk,<br>Kottayam,<br>supported by<br>Kerala Women<br>Commission |