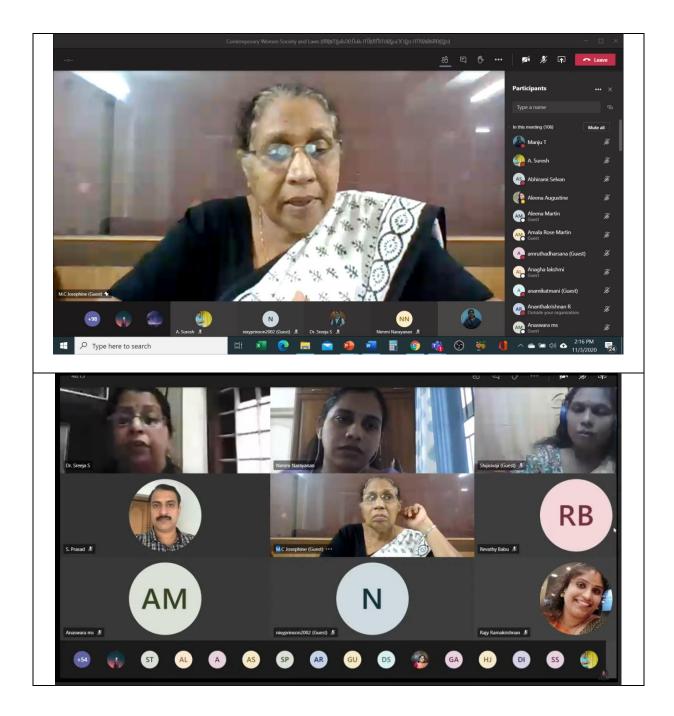

## Gender Sensitization Activities 2020-21

| SI. No. | Activity                                                                                                                                                                                                                                                                                                                                                                                                                                                                                                                                                                                                                                                                                                                                       | Organised by                                                                                                                            |
|---------|------------------------------------------------------------------------------------------------------------------------------------------------------------------------------------------------------------------------------------------------------------------------------------------------------------------------------------------------------------------------------------------------------------------------------------------------------------------------------------------------------------------------------------------------------------------------------------------------------------------------------------------------------------------------------------------------------------------------------------------------|-----------------------------------------------------------------------------------------------------------------------------------------|
| 3.      | SAKHI and IQAC, in association with <b>Kerala Women's Commission</b> organised a two-day webinar on the topic <b>"Contemporary Women</b><br><b>Society and Laws</b> " on 3 <sup>rd</sup> and 4 <sup>th</sup> November 2020. Smt. M.C. Josephine, Chairperson of Kerala Women Commission inaugurated the webinar and delivered the inaugural address. Smt. Shiji Shivaji, Advocate talked about <b>Women Empowerment laws</b> which gave a good insight into the topic to our participants especially girl students. Smt. Unnimol K.K, Counsellor, Snehita Gender help Desk, Kottayam handled a session on <b>Premarriage Counselling</b> on the second day of the webinar. About 150 participants including boys attended the two-day webinar. | Sakhi – Women<br>Cell, in association<br>with Snehita –<br>Gender Help Desk,<br>Kottayam,<br>supported by<br>Kerala Women<br>Commission |