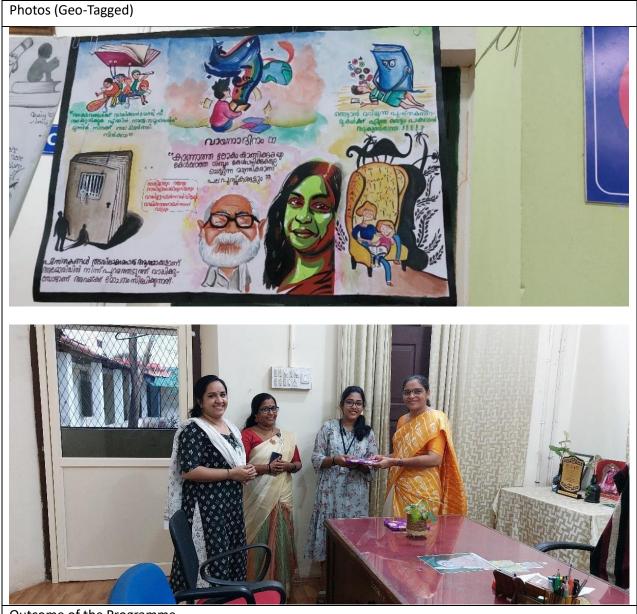

The "Aksharathanal" short story competition was a resounding success, reflecting the dedication of all involved in nurturing the next generation of storytellers and literary enthusiasts. The positive response from students and faculty alike underscores the importance of such initiatives in capacity building and cultural enrichment.

Dr. Manju T IQAC coordinator distributed the prizes on 22-06-2023.

- Increased awareness and appreciation for Malayalam literature and its cultural significance among higher secondary students.
- Fostered creativity and critical thinking in students, encouraging them to explore and develop their literary talents.