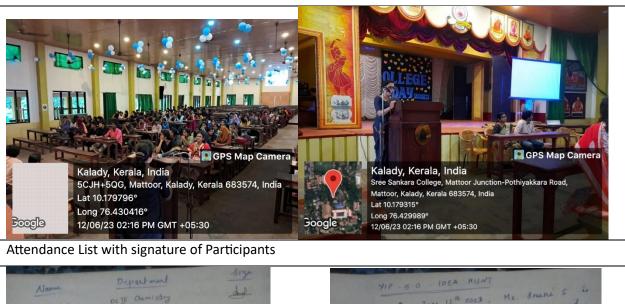

The inaugural function of the YIP-5.0- Idea Hunt-1 was held on 12<sup>th</sup> June 2023 at College Auditorium on 2 p.m. Dr. Seena K. Thomas, President, IIC, Sree Sankara College, Kalady, welcomed the gathering. Dr.

Preethi Nair, Principal, presided and felicitated the function. Mr. Sreeni S., YIP Programme Executive, Ernakulam inaugurated YIP-5.0- Idea Hunt and delivered the inaugural talk on Exploring the creative potential of graduate students in start-ups and funding Opportunity he addresses establishing an enterprise or becoming an entrepreneur. Persistence is a key characteristic of an entrepreneur. He talks about the importance of startups and the challenges that students encounter. He continued by noting that younger kids often propose fresh business venture concepts, which will be the first steps towards success. About 230 students took part in the programme, including faculty members, and students. Ms. Ashna Jolly from DC3 Chemistry gave the vote of gratitude at the conclusion of the programme.