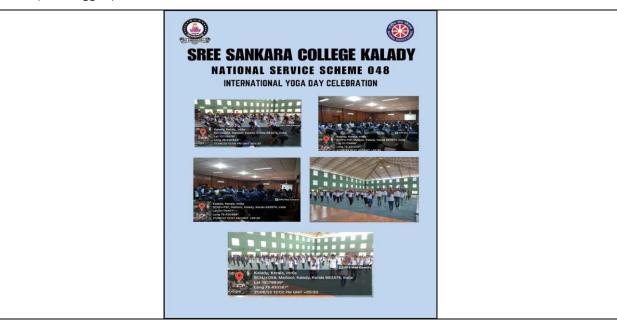

connection between music and yoga. He spoke in detail about the 8 steps in yoga and its importance. Reshmi Devaraj ma'am articulated about yoga and its importance in our life through a meditation by recollecting our past and understanding our negatives. She made everyone aware of their positive and negative and gave instruction to turn every negative to a positive. Vipin Gurukul sir demonstrated surya namaskar in the indoor stadium and our 2 cadets assisted him by doing the demo. The programme concluded by 12.45 pm.