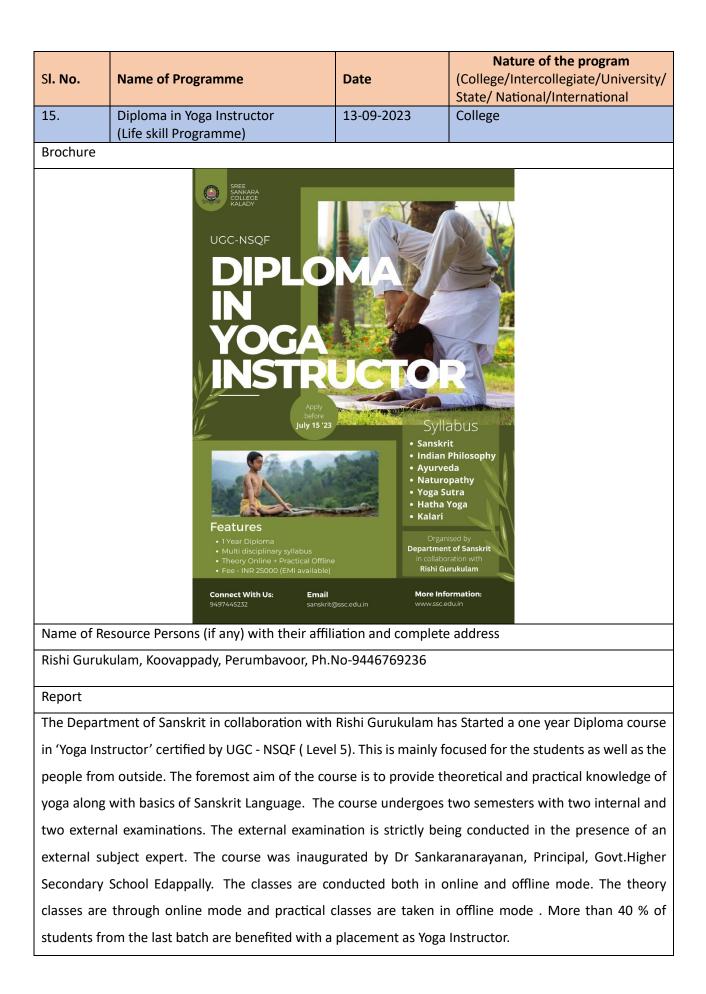

|
|        | 0                                                                                                                                                                                                                                                                                                          |

# Outcome of the Programme

- Participants gained practical knowledge about eco-friendly alternatives to plastic.
- The event fostered awareness of sustainable practices and encouraged attendees to adopt the "4R" principles in their daily lives.
- The hands-on activity and community engagement strengthened participants' creativity, communication, and teamwork skills.





- Enhanced Knowledge and Skills: Participants will gain a comprehensive understanding of yoga practices, Sanskrit, Indian philosophy, Ayurveda, and related disciplines, equipping them with both theoretical and practical expertise.
- **Professional Qualification**: Graduates of the program will be qualified as certified Yoga Instructors, enhancing their career opportunities in the health, wellness, and education sectors.
- **Promotion of Holistic Health**: The program encourages a holistic approach to health and well-being, empowering participants to promote physical, mental, and spiritual wellness in their communities.

|                 |