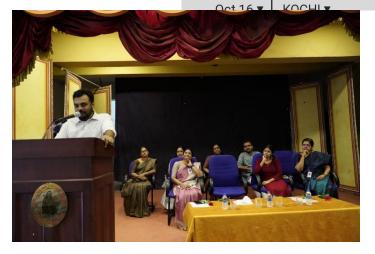

The inaugural function of the YIP-5.0- Idea Hunt-1 was held on 12<sup>th</sup> June 2023 at College Auditorium on 2 p.m. Dr. Seena K. Thomas, President, IIC, Sree Sankara College, Kalady, welcomed the gathering. Dr.

Preethi Nair, Principal, presided and felicitated the function. Mr. Sreeni S., YIP Programme Executive, Ernakulam inaugurated YIP-5.0- Idea Hunt and delivered the inaugural talk on Exploring the creative potential of graduate students in start-ups and funding Opportunity he addresses establishing an enterprise or becoming an entrepreneur. Persistence is a key characteristic of an entrepreneur. He talks about the importance of startups and the challenges that students encounter. He continued by noting that younger kids often propose fresh business venture concepts, which will be the first steps towards success. About 230 students took part in the programme, including faculty members, and students. Ms. Ashna Jolly from DC3 Chemistry gave the vote of gratitude at the conclusion of the programme.