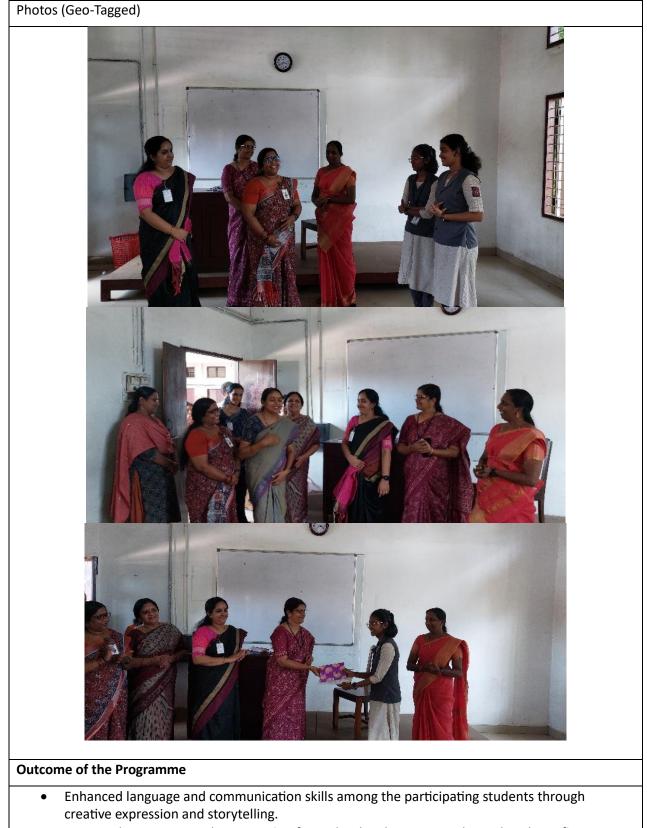

Dr. Manju T IQAC coordinator distributed the prizes on 22-06-2023.

- Increased awareness and appreciation for Malayalam literature and its cultural significance among higher secondary students.
- Fostered creativity and critical thinking in students, encouraging them to explore and develop their literary talents.