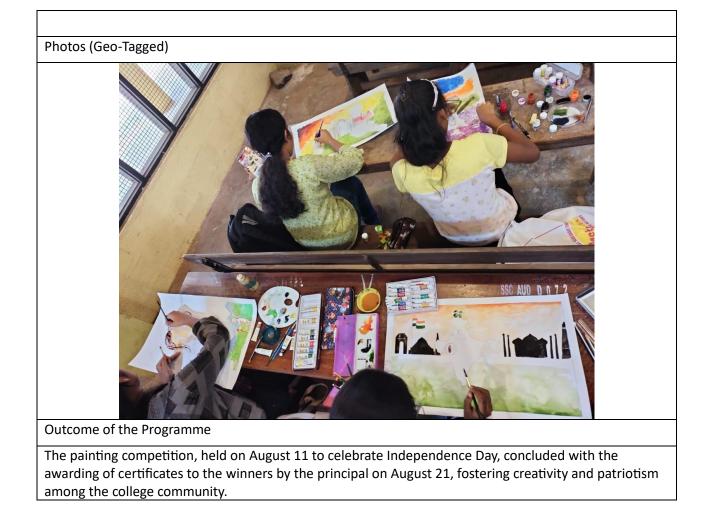

SREE SANKARA COLLEGE KALADY A COLLEGE KALADY 2023-24

INTERNAL QUALITY ASSURANCE CELL