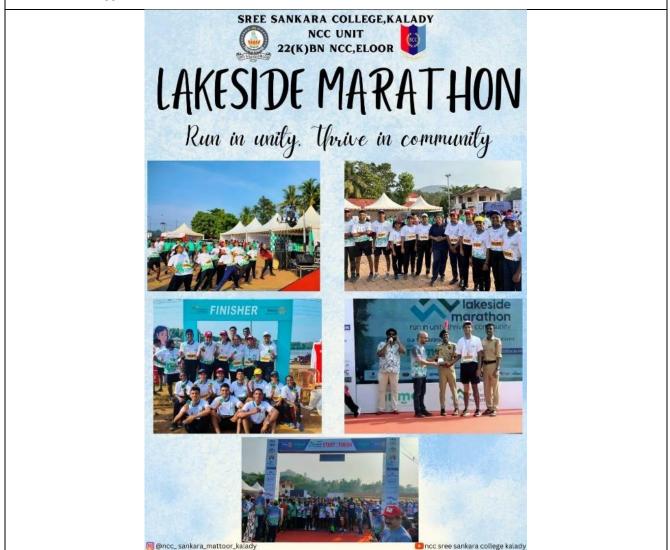

connection between music and yoga. He spoke in detail about the 8 steps in yoga and its importance. Reshmi Devaraj ma'am articulated about yoga and its importance in our life through a meditation by recollecting our past and understanding our negatives. She made everyone aware of their positive and negative and gave instruction to turn every negative to a positive. Vipin Gurukul sir demonstrated surya namaskar in the indoor stadium and our 2 cadets assisted him by doing the demo. The programme concluded by 12.45 pm.