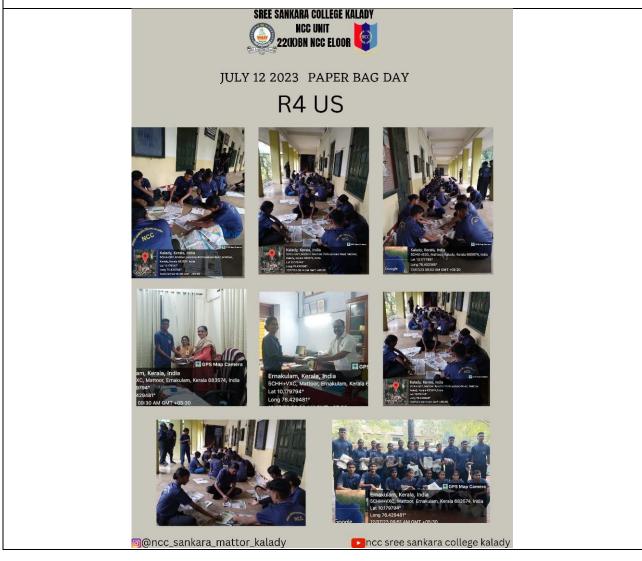

of paper bags as a sustainable alternative.
- 3. To encourage the adoption of the "4R" principles in daily life.

# **Program Highlights**

• Awareness Sessions: Participants were introduced to the environmental hazards posed by plastic and the importance of transitioning to biodegradable alternatives like paper bags.

- Hands-on Activity: A workshop was conducted to demonstrate the making of paper bags from recycled materials, fostering creativity and collaboration among attendees.
- Message of Sustainability: The slogan, "Reduce, Refuse, Reuse, Recycle Bags Instead, Refurbish, Reuse, Recycle Paper Bags", was promoted, emphasizing sustainable practices.
- **Community Engagement**: Participants distributed paper bags to local shops and households, spreading the message of sustainability.



Attendance List of Participants

|        | PAPER BAG DAY                                                                                                                                                                                                                                                                                              |
|--------|------------------------------------------------------------------------------------------------------------------------------------------------------------------------------------------------------------------------------------------------------------------------------------------------------------|
|        | - 12 - 07 - 2023 . 33