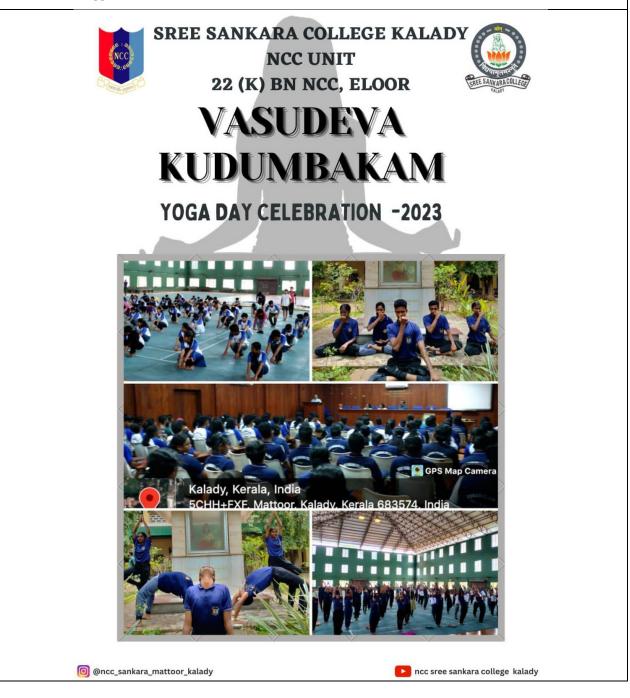

connection between music and yoga. He spoke in detail about the 8 steps in yoga and its importance. Reshmi Devaraj ma'am articulated about yoga and its importance in our life through a meditation by recollecting our past and understanding our negatives. She made everyone aware of their positive and negative and gave instruction to turn every negative to a positive. Vipin Gurukul sir demonstrated surya namaskar in the indoor stadium and our 2 cadets assisted him by doing the demo. The programme concluded by 12.45 pm.