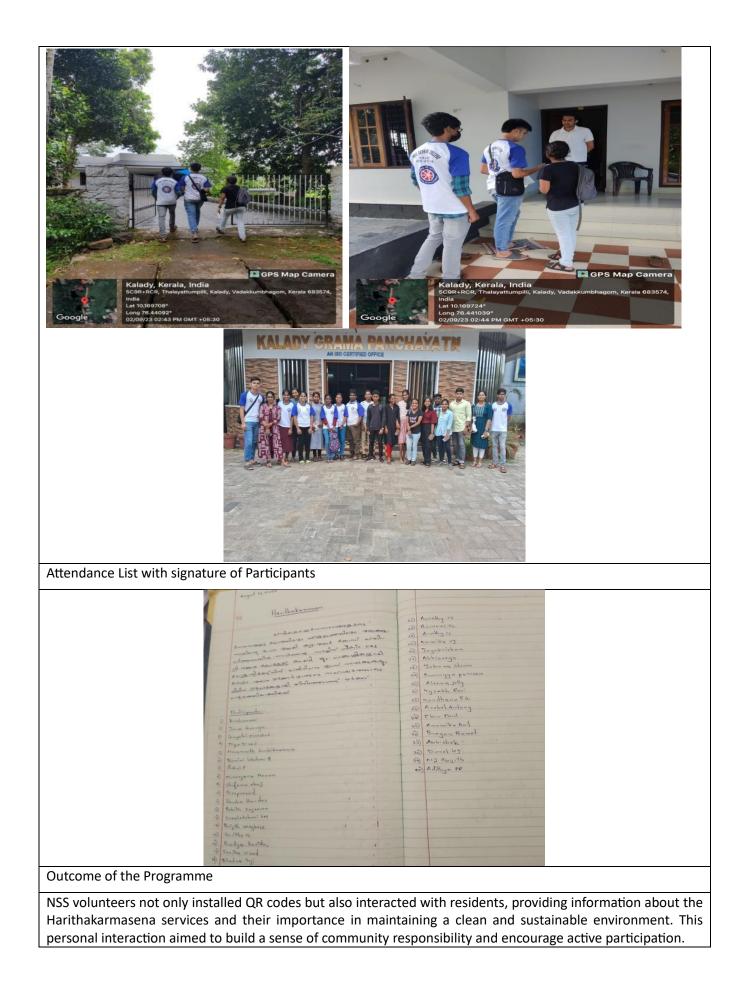

SREE SANKARA COLLEGE KALADY A COLLEGE KALADY 2023-24

INTERNAL QUALITY ASSURANCE CELL